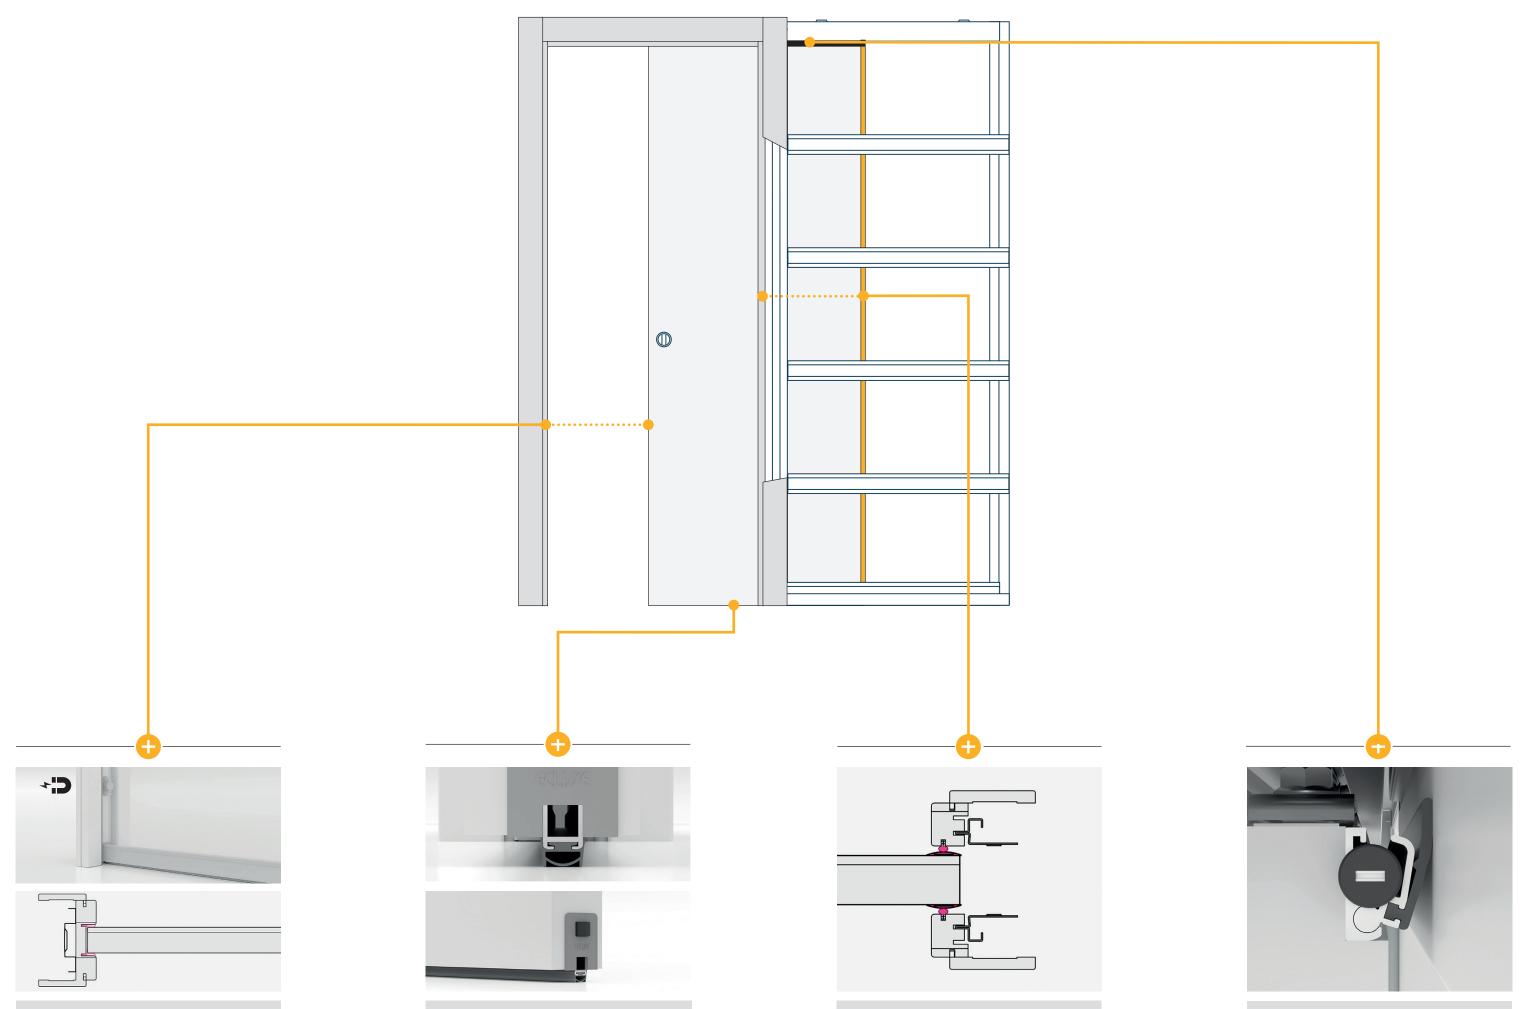

## MAGNETS

**Magnets** are positioned on the door panel and at the same height of the stop jamb. They keep the door perfectly closed, ensuring the total adhesion between the two surfaces.

The **bottom weatherstrip** is inserted into the milling at the bottom of the acoustic panel. Under the door, it is automatically activated when the door is closed.

## **BUMPS AND GASKETS**

**Bumps and gaskets** seal the door passage vertically, closing the gaps on both the stop jamb side and the pocket side.

## UPPER WEATHERSTRIP

The **upper weatherstrip** is inserted into the upper milling of the acoustic panel and it activates when the door closes.