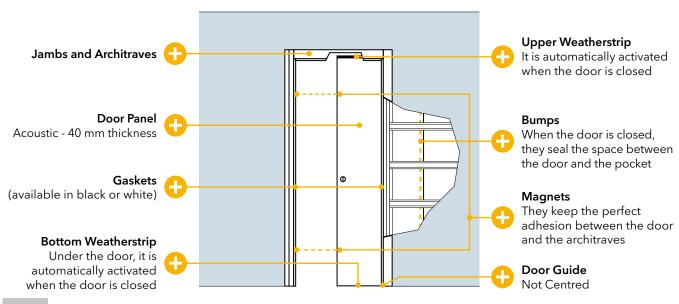

## **TECHNICAL DETAILS**

Acoustic soundproof (-1; -3)

"Test made with a frame put on place perfectly, dimension 890x2030 mm with blind shell."